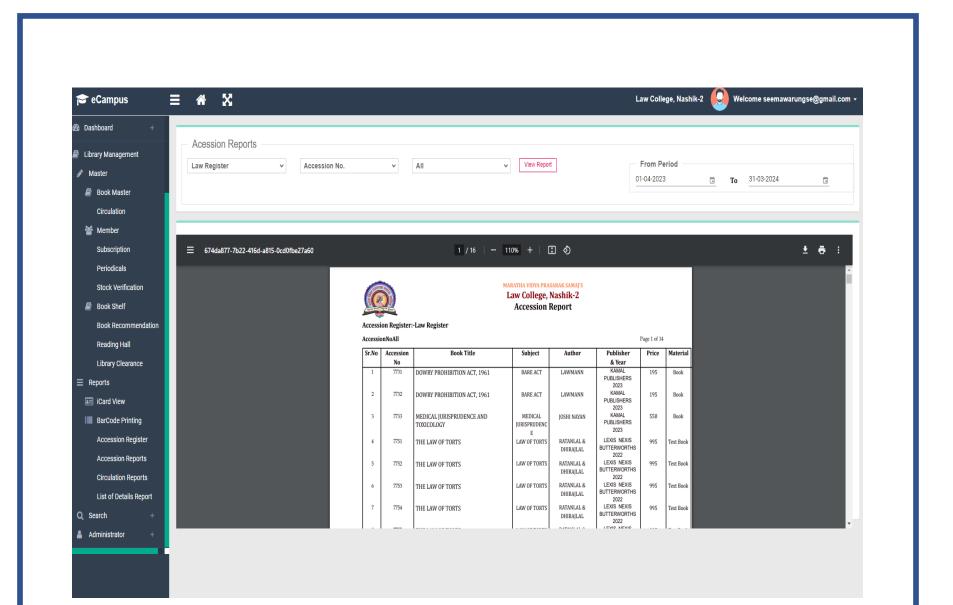

| SHUKLA S.N.                 | 056748<br>26-Feb-2023                | 725 1      | 2711  | ENBEE LAW<br>BOOKS, PUNE                | ALLAHABAD LAW<br>AGENCY.            | TRANSFER<br>PROPERTY                      | Text Book |                                     |
| , i i                                                  |                     | 20-Apr-2023                | 7764 | TRANSFER OF PROPERTY ACT                                                               |                             | 20110-2123                           |            |       |                                         |                                     | LAW                                       |           |                                     |

# **REPORTS OF ACCESSION REGISTER**



### ACCESSING REPORT



#### MVPS/LAW COLLEGE /OFFICEL/9/2023-24

Date- 18/01/2023

प्रति

माननीय सरचिटणीस सो.

म .वि .प्र .समाज, केंद्र कार्यालय

गंगापुर रोड , नाशिक.

विषय -Software Maintenance खर्चास परवानगी मिळणेबाबत......

उपरोल्लेखित विषयाच्या अनुषंगाने आपणास कळविण्यात येते की, मराठा विद्या प्रसारक समाजाचे विधी महाविद्यालय, नाशिक या महाविद्यालयातील COMPUTERISE ADMISSION SOFTWARE MAINTANACE, LIBARARY SOFWARE MAINTANACE, COLLEGE RESULT SOFTWARE MAINTANCE चे काम IT SOFT DEVELAPERS यांचे कडून केले असता रक्कम 12939/-( बार हजार नउशे एकोणचाळीस रुपये ) इतका खर्च झाला असून सदर खर्चाचे बिल अदा करणेसाठी खर्चास परवानगी मिळावी . हि नम्र विनंती

में, कळावे,

सोबत - बिल प्रत

आपली विश्वास डो सध्या गडाख

Principal MVP Law College Nashik



CENTRAL OFFICE : Shivaji Nagar, Gangapur Road, Nashik - 42